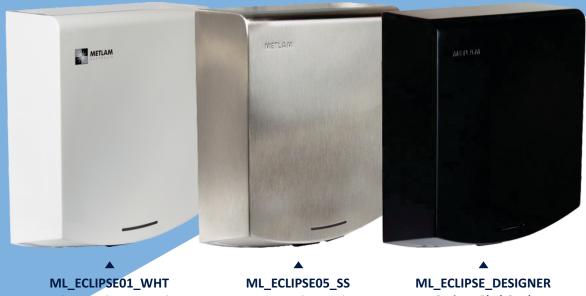

**White Powder Coat Steel** 

**Satin Stainless Steel** 

**Designer Black Steel** 